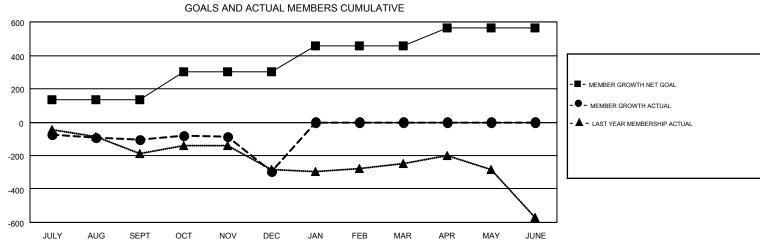

## GMT CA 1 Clubs Members RESULTS FOR 2019-2020 RESULTS FOR 2019-2020 NEW CLUB GOAL NEW CLUBS DROPPED CLUBS MEMBER GROWTH NET MEMBER GROWTH DROPPED QUARTER QUARTER GOAL ACTUAL MEMBERS ACTUAL (including transfers) 0 2 135 244 306 JULY/AUG/SEPT JULY/AUG/SEPT 3 9 165 265 433 OCT/NOV/DEC OCT/NOV/DEC 0 0 0 155 0 0 JAN/FEB/MAR JAN/FEB/MAR 3 0 0 0 0 110 APR/MAY/JUNE APR/MAY/JUNE