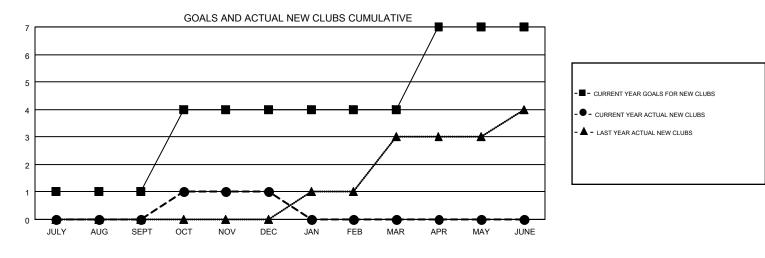

## GMT CA 1 Clubs Members RESULTS FOR 2019-2020 RESULTS FOR 2019-2020 NEW CLUB GOAL NEW CLUBS DROPPED CLUBS MEMBER GROWTH NET MEMBER GROWTH DROPPED QUARTER QUARTER GOAL ACTUAL MEMBERS ACTUAL (including transfers) 0 2 135 244 306 JULY/AUG/SEPT JULY/AUG/SEPT 3 9 165 265 433 OCT/NOV/DEC OCT/NOV/DEC 0 0 0 155 0 0 JAN/FEB/MAR JAN/FEB/MAR 3 0 0 0 0 110 APR/MAY/JUNE APR/MAY/JUNE